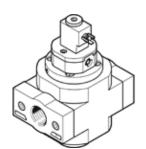

## on-off valve HEE-1-D-MAXI-24

Part number: 172953 Classic - do not use for new projects

Used in conjunction with service units.

Modern alternatives can be found by entering the first four characters of the type code in the search field.

## **Data sheet**

| Feature                                 | Value                                                            |
|-----------------------------------------|------------------------------------------------------------------|
| Design structure                        | Piston slide                                                     |
| Type of actuation                       | electrical                                                       |
| Sealing principle                       | soft                                                             |
| Exhaust-air function                    | not throttleable                                                 |
| Manual override                         | detenting                                                        |
| Type of reset                           | mechanical spring                                                |
| Type of piloting                        | Piloted                                                          |
| Valve function                          | 3/2 closed, monostable                                           |
| Operating pressure                      | 2.5 16 bar                                                       |
| C value                                 | 27.6 l/sbar                                                      |
| b value                                 | 0.32                                                             |
| Standard nominal flow rate              | 6,500 l/min                                                      |
| Duty cycle                              | 100 %                                                            |
| Characteristic coil data                | 24 V DC: 3 W                                                     |
| Permissible voltage fluctuation         | +/- 10 %                                                         |
| Operating medium                        | Compressed air in accordance with ISO8573-1:2010 [7:4:4]         |
|                                         | Inert gases                                                      |
| Note on operating and pilot medium      | Lubricated operation possible (subsequently required for further |
|                                         | operation)                                                       |
| Corrosion resistance classification CRC | 2 - Moderate corrosion stress                                    |
| Materials note                          | Conforms to RoHS                                                 |
| Medium temperature                      | -10 60 °C                                                        |
| Ambient temperature                     | -10 60 °C                                                        |
| Maritime classification                 | see certificate                                                  |
| Mounting type                           | Line installation                                                |
|                                         | with accessories                                                 |
| Assembly position                       | Any                                                              |
| Flow direction                          | non reversible                                                   |
| Product weight                          | 800 g                                                            |
| Pneumatic connection, port 1            | G1                                                               |
| Pneumatic connection, port 2            | G1                                                               |
| Pneumatic connection, port 3            | G3/8                                                             |
| Air purity class at output              | Compressed air in accordance with ISO8573-1:2010 [7:4:4]         |
|                                         | Inert gases                                                      |
| Electrical connection                   | Plug                                                             |
|                                         | Per DIN EN 175301-803                                            |
|                                         | Plug pattern type C to EN 175301-803                             |
| Signal status display                   | with accessories                                                 |
| Material seals                          | NBR                                                              |
| Material housing                        | Aluminium die cast                                               |