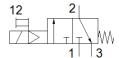

## **Data sheet**

| Feature                                 | Value                                                            |
|-----------------------------------------|------------------------------------------------------------------|
| Design structure                        | Piston slide                                                     |
| Type of actuation                       | electrical                                                       |
| Sealing principle                       | soft                                                             |
| Exhaust-air function                    | not throttleable                                                 |
| Manual override                         | detenting                                                        |
| Type of reset                           | mechanical spring                                                |
| Type of piloting                        | Piloted                                                          |
| Valve function                          | 3/2 closed, monostable                                           |
| Operating pressure                      | 2.5 16 bar                                                       |
| C value                                 | 27.6 l/sbar                                                      |
| b value                                 | 0.32                                                             |
| Standard nominal flow rate              | 6,500 l/min                                                      |
| Duty cycle                              | 100 %                                                            |
| Characteristic coil data                | 24 V DC: 3 W                                                     |
| Permissible voltage fluctuation         | +/- 10 %                                                         |
| Operating medium                        | Compressed air in accordance with ISO8573-1:2010 [7:4:4]         |
|                                         | Inert gases                                                      |
| Note on operating and pilot medium      | Lubricated operation possible (subsequently required for further |
|                                         | operation)                                                       |
| Corrosion resistance classification CRC | 2 - Moderate corrosion stress                                    |
| Materials note                          | Conforms to RoHS                                                 |
| Medium temperature                      | -10 60 °C                                                        |
| Ambient temperature                     | -10 60 °C                                                        |
| Maritime classification                 | see certificate                                                  |
| Mounting type                           | Line installation                                                |
|                                         | with accessories                                                 |
| Assembly position                       | Any                                                              |
| Flow direction                          | non reversible                                                   |
| Product weight                          | 800 g                                                            |
| Pneumatic connection, port 1            | G1                                                               |
| Pneumatic connection, port 2            | G1                                                               |
| Pneumatic connection, port 3            | G3/8                                                             |
| Air purity class at output              | Compressed air in accordance with ISO8573-1:2010 [7:4:4]         |
|                                         | Inert gases                                                      |
| Electrical connection                   | Plug                                                             |
|                                         | Per DIN EN 175301-803                                            |
|                                         | Plug pattern type C to EN 175301-803                             |
| Signal status display                   | with accessories                                                 |
| Material seals                          | NBR                                                              |
| Material housing                        | Aluminium die cast                                               |